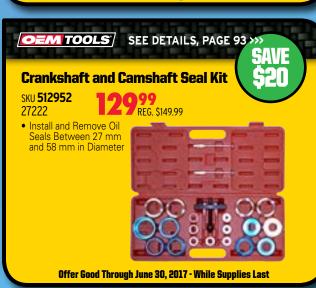

## QUARTERLY SPECIALS













**OEM TOOLS** SEE DETAILS, PAGE 93 >>>





6





## Offers Good April 1 - June 30, 2017





## **Multi-Function Power/ Ground Meter**

SKU **300126** 24366

**7999** REG. \$149.99

- Quickly Diagnose Circuits and Test Components
- Apply Battery Voltage or Ground with a Simple Thumb Rocker Switch
- Performs Standard Multimeter Functions: Volt, Continuity and Polarity
- Includes: Meter, 20' Extension Lead, Probe Extension, Battery Clips, Cigarette Lighter Adapter, **Auxiliary Ground Lead**

**MEASURE** SPARK KV. **INJECTOR FREQUENCY AND PULSE** 

Offer Good Through June 30, 2017 - While Supplies Last

















 Eliminates the Need to Remove the Truck/Van Cab from the Chassis to Access the Rear Head Bolts Eliminates the Need to Remove the Evaporator Housing, Saving 2 Hours of Time and the Additional Cost of Refrigerant Added

• Pr