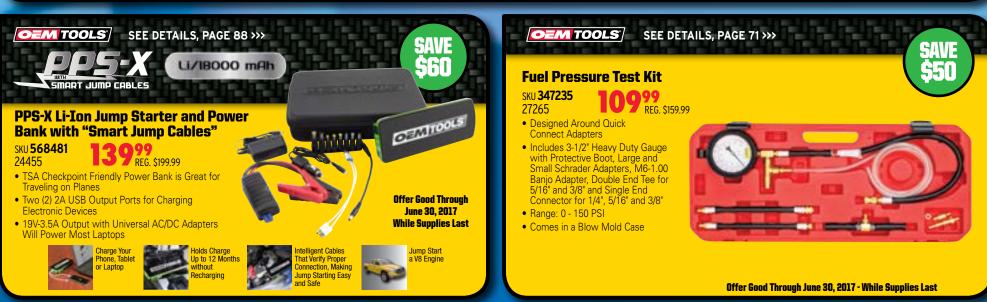

## QUARTERLY SPECIALS













**OEM TOOLS** SEE DETAILS, PAGE 93 >>>





6





## Offers Good April 1 - June 30, 2017





## **Multi-Function Power/ Ground Meter**

SKU **300126** 24366

**7999** REG. \$149.99

- Quickly Diagnose Circuits and Test Components
- Apply Battery Voltage or Ground with a Simple Thumb Rocker Switch
- Performs Standard Multimeter Functions: Volt, Continuity and Polarity
- Includes: Meter, 20' Extension Lead, Probe Extension, Battery Clips, Cigarette Lighter Adapter, **Auxiliary Ground Lead**

**MEASURE** SPARK KV. **INJECTOR FREQUENCY AND PULSE** 

Offer Good Through June 30, 2017 - While Supplies Last

















 Eliminates the Need to Remove the Truck/Van Cab from the Chassis to Access the Rear Head Bolts Eliminates the Need to Remove the Evaporator Housing, Saving 2 Hours